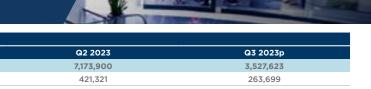

### SHOPPING CENTER NET ABSORPTION

# U.S. NATIONAL

Net Absorption Q3 2023

|                              |           |            | Net Absorption |           |           |
|------------------------------|-----------|------------|----------------|-----------|-----------|
| U.S. Shopping Center Markets | Q3 2022   | Q4 2022    | Q1 2023        | Q2 2023   | Q3 2023p  |
| United States                | 9,565,289 | 10,002,682 | 2,765,640      | 7,173,900 | 3,527,623 |
| Northeast                    | 1,522,383 | 497,531    | 809,671        | 421,321   | 263,699   |
| Midwest                      | 1,332,842 | 2,997,434  | -196,816       | 2,401,704 | 39,855    |
| South                        | 4,000,921 | 3,899,538  | 2,792,704      | 3,154,660 | 1,966,029 |
| West                         | 2,709,143 | 2,608,179  | -639,919       | 1,196,215 | 1,258,040 |