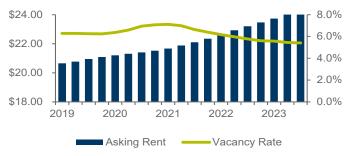

As a result of limited new supply and still solid demand, vacancy rates continued to tighten. The national shopping center vacancy rate fell 40 bps year-over-year (YOY) to 5.4% in the third guarter, marking the lowest rate since the beginning of our data in 2007. The South remains the tightest region with an average vacancy rate of 4.9%: Raleigh/Durham and Nashville were the only markets nationally with sub-3% rates. but there were 10 other markets whose vacancy rate were under 4% in Q3 2023.

Limited availability has given landlords leverage to increase asking rents. Average asking rents in Q3 2023 were \$23.68 per square foot (psf), which was 4.5% higher than a year earlier. Rent growth peaked at 5% in 2022 and has been modestly decelerating over the course of this year. Asking rents have risen 16.7% cumulatively from 2019 levels.