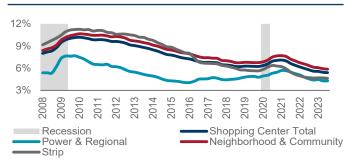

#### **OVERALL VACANCY & ASKING RENT**

Source: CoStar, Cushman & Wakefield Research

As a result of limited new supply and still solid demand, vacancy rates continued to tighten. The national shopping center vacancy rate fell 40 bps year-over-year (YOY) to 5.4% in the third guarter, marking the lowest rate since the beginning of our data in 2007. The South remains the tightest region with an average vacancy rate of 4.9%: Raleigh/Durham and Nashville were the only markets nationally with sub-3% rates. but there were 10 other markets whose vacancy rate were under 4% in Q3 2023.

Limited availability has given landlords leverage to increase asking rents. Average asking rents in Q3 2023 were \$23.68 per square foot (psf), which was 4.5% higher than a year earlier. Rent growth peaked at 5% in 2022 and has been modestly decelerating over the course of this year. Asking rents have risen 16.7% cumulatively from 2019 levels.