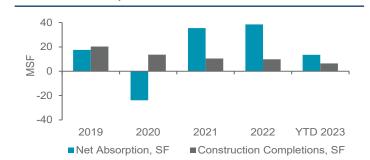

### New Record Low for Retail Vacancy

In the third quarter of 2023, the retail market recorded a tenth consecutive quarter of positive net absorption, totaling 3.5 million square feet (msf) nationally. That said, absorption levels are slowing. Net absorption was down 51% versus the second quarter, and year-to-date, the 13.5 msf absorbed was 53% lower versus the same period last year. Looking at demand regionally, 49 of the 81 markets tracked by Cushman & Wakefield experienced positive net absorption, with Orlando (584,000 sf), Philadelphia (414,500 sf), Dallas/Ft. Worth (378,000 sf), Inland Empire

### Shopping Center Q3 2023

(376,000 sf), Miami (314,000 sf) and Atlanta (311,000 sf) leading the way. Of the 32 markets with negative absorption, 14 were located in the South, including previously strong performers like Austin, San Antonio, Sarasota and Fort Myers.

New retail construction remained subdued in the third quarter, as just under 2 msf of space was delivered nationally. After completions totaled an all-time low of 9.8 msf in 2022, year-to-date deliveries of 6.4 msf three-quarters through 2023 point to a new low this year. With roughly 13.2 msf of retail space currently under construction, the pipeline is improved from a pandemic-era nadir, but higher debt costs and market uncertainty have reduced appetite for construction, both from developers and lenders. Additionally, retail inventory levels will continue to be limited by conversions and redevelopment of existing properties. keeping high-quality space at a premium.