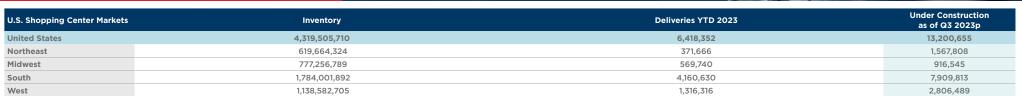

New retail construction remained subdued in the third quarter, as just under 2 msf of space was delivered nationally. After completions totaled an all-time low of 9.8 msf in 2022, year-to-date deliveries of 6.4 msf three-quarters through 2023 point to a new low this year. With roughly 13.2 msf of retail space currently under construction, the pipeline is improved from a pandemic-era nadir, but higher debt costs and market uncertainty have reduced appetite for construction, both from developers and lenders. Additionally, retail inventory levels will continue to be limited by conversions and redevelopment of existing properties. keeping high-quality space at a premium.