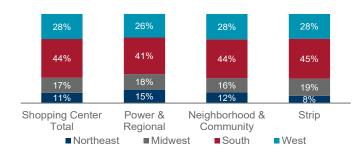

### **LEASING ACTIVITY BY REGION & TYPE, % OF TOTAL** Q3 2023

### **VACANCY RATE BY TYPE**

Q3 2023

Source: CoStar, Cushman & Wakefield Research