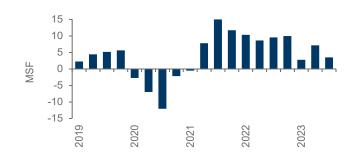

### New Record Low for Retail Vacancy

In the third quarter of 2023, the retail market recorded a tenth consecutive quarter of positive net absorption, totaling 3.5 million square feet (msf) nationally. That said, absorption levels are slowing. Net absorption was down 51% versus the second quarter, and year-to-date, the 13.5 msf absorbed was 53% lower versus the same period last year. Looking at demand regionally, 49 of the 81 markets tracked by Cushman & Wakefield experienced positive net absorption, with Orlando (584,000 sf), Philadelphia (414,500 sf), Dallas/Ft. Worth (378,000 sf), Inland Empire

### SHOPPING CENTER NET ABSORPTION